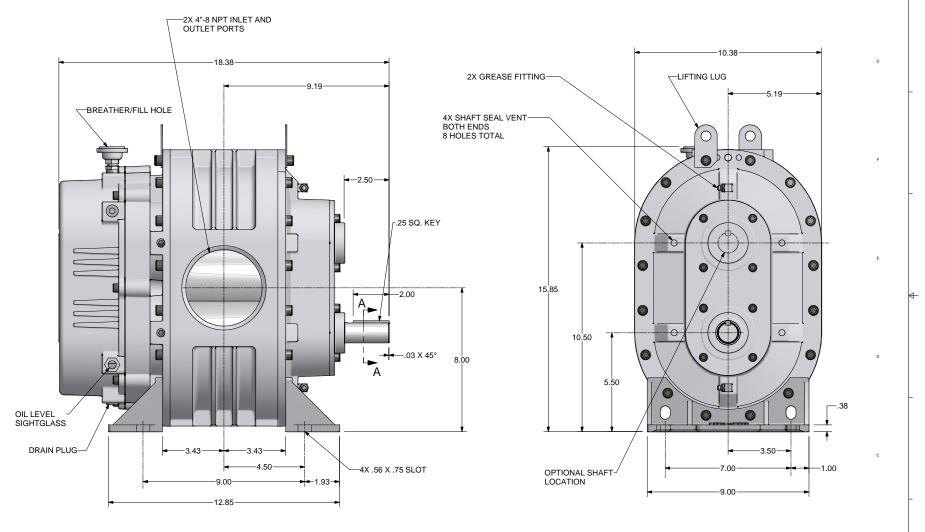

## ALL ROTATIONS AND PORT LOCATIONS WHEN FACING SHAFT END

|  | CONSTRUCTION    | ROTATION                    | DISCHARGE PORT |
|--|-----------------|-----------------------------|----------------|
|  | VERTICAL BOTTOM | CLOCK WISE (CW)             | LEFT SIDE      |
|  | VERTICAL BOTTOM | COUNTERCLOCKWISE (CCW)      | RIGHT SIDE     |
|  | VERTICAL TOP    | CLOCKWISE <sub>4</sub> (CW) | RIGHT SIDE,    |
|  |                 | COUNTERCLOCKWISE (CCW)      | LEFT SIDE      |