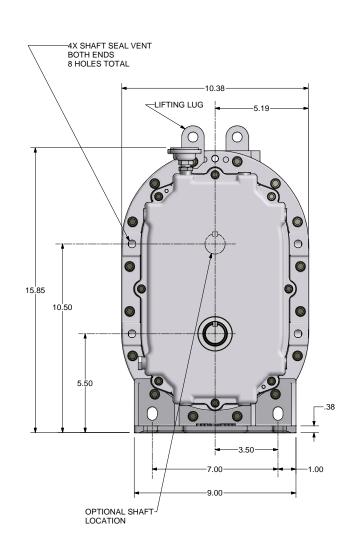

| REVISION HISTORY | | ZONE | REV | DESCRIPTION | DATE | DWN | CHK | A | RELEASED PER ECN 1040966 | |

C.Emery Nelson, Inc.

7631 Commerce Street, Hamel, MN 55340 Ph: 763/420-3844 Fax: 763/420-2542

SECTION A-A SCALE 2:1