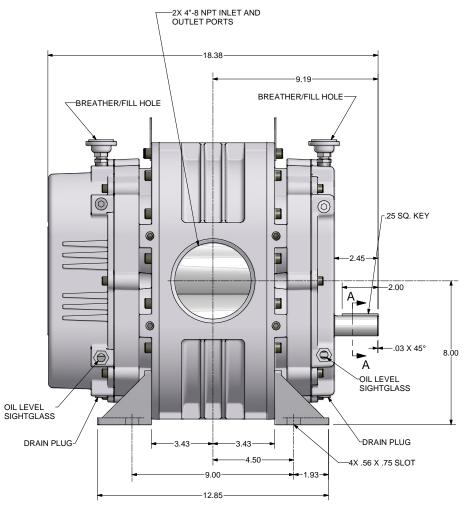

| REVISION HISTORY | | ZONE | REV | DESCRIPTION | DATE | DWN | CHK | A | RELEASED PER ECN 1040966 | |

C.Emery Nelson, Inc.

7631 Commerce Street, Hamel, MN 55340 Ph: 763/420-3844 Fax: 763/420-2542

SECTION A-A SCALE 2:1