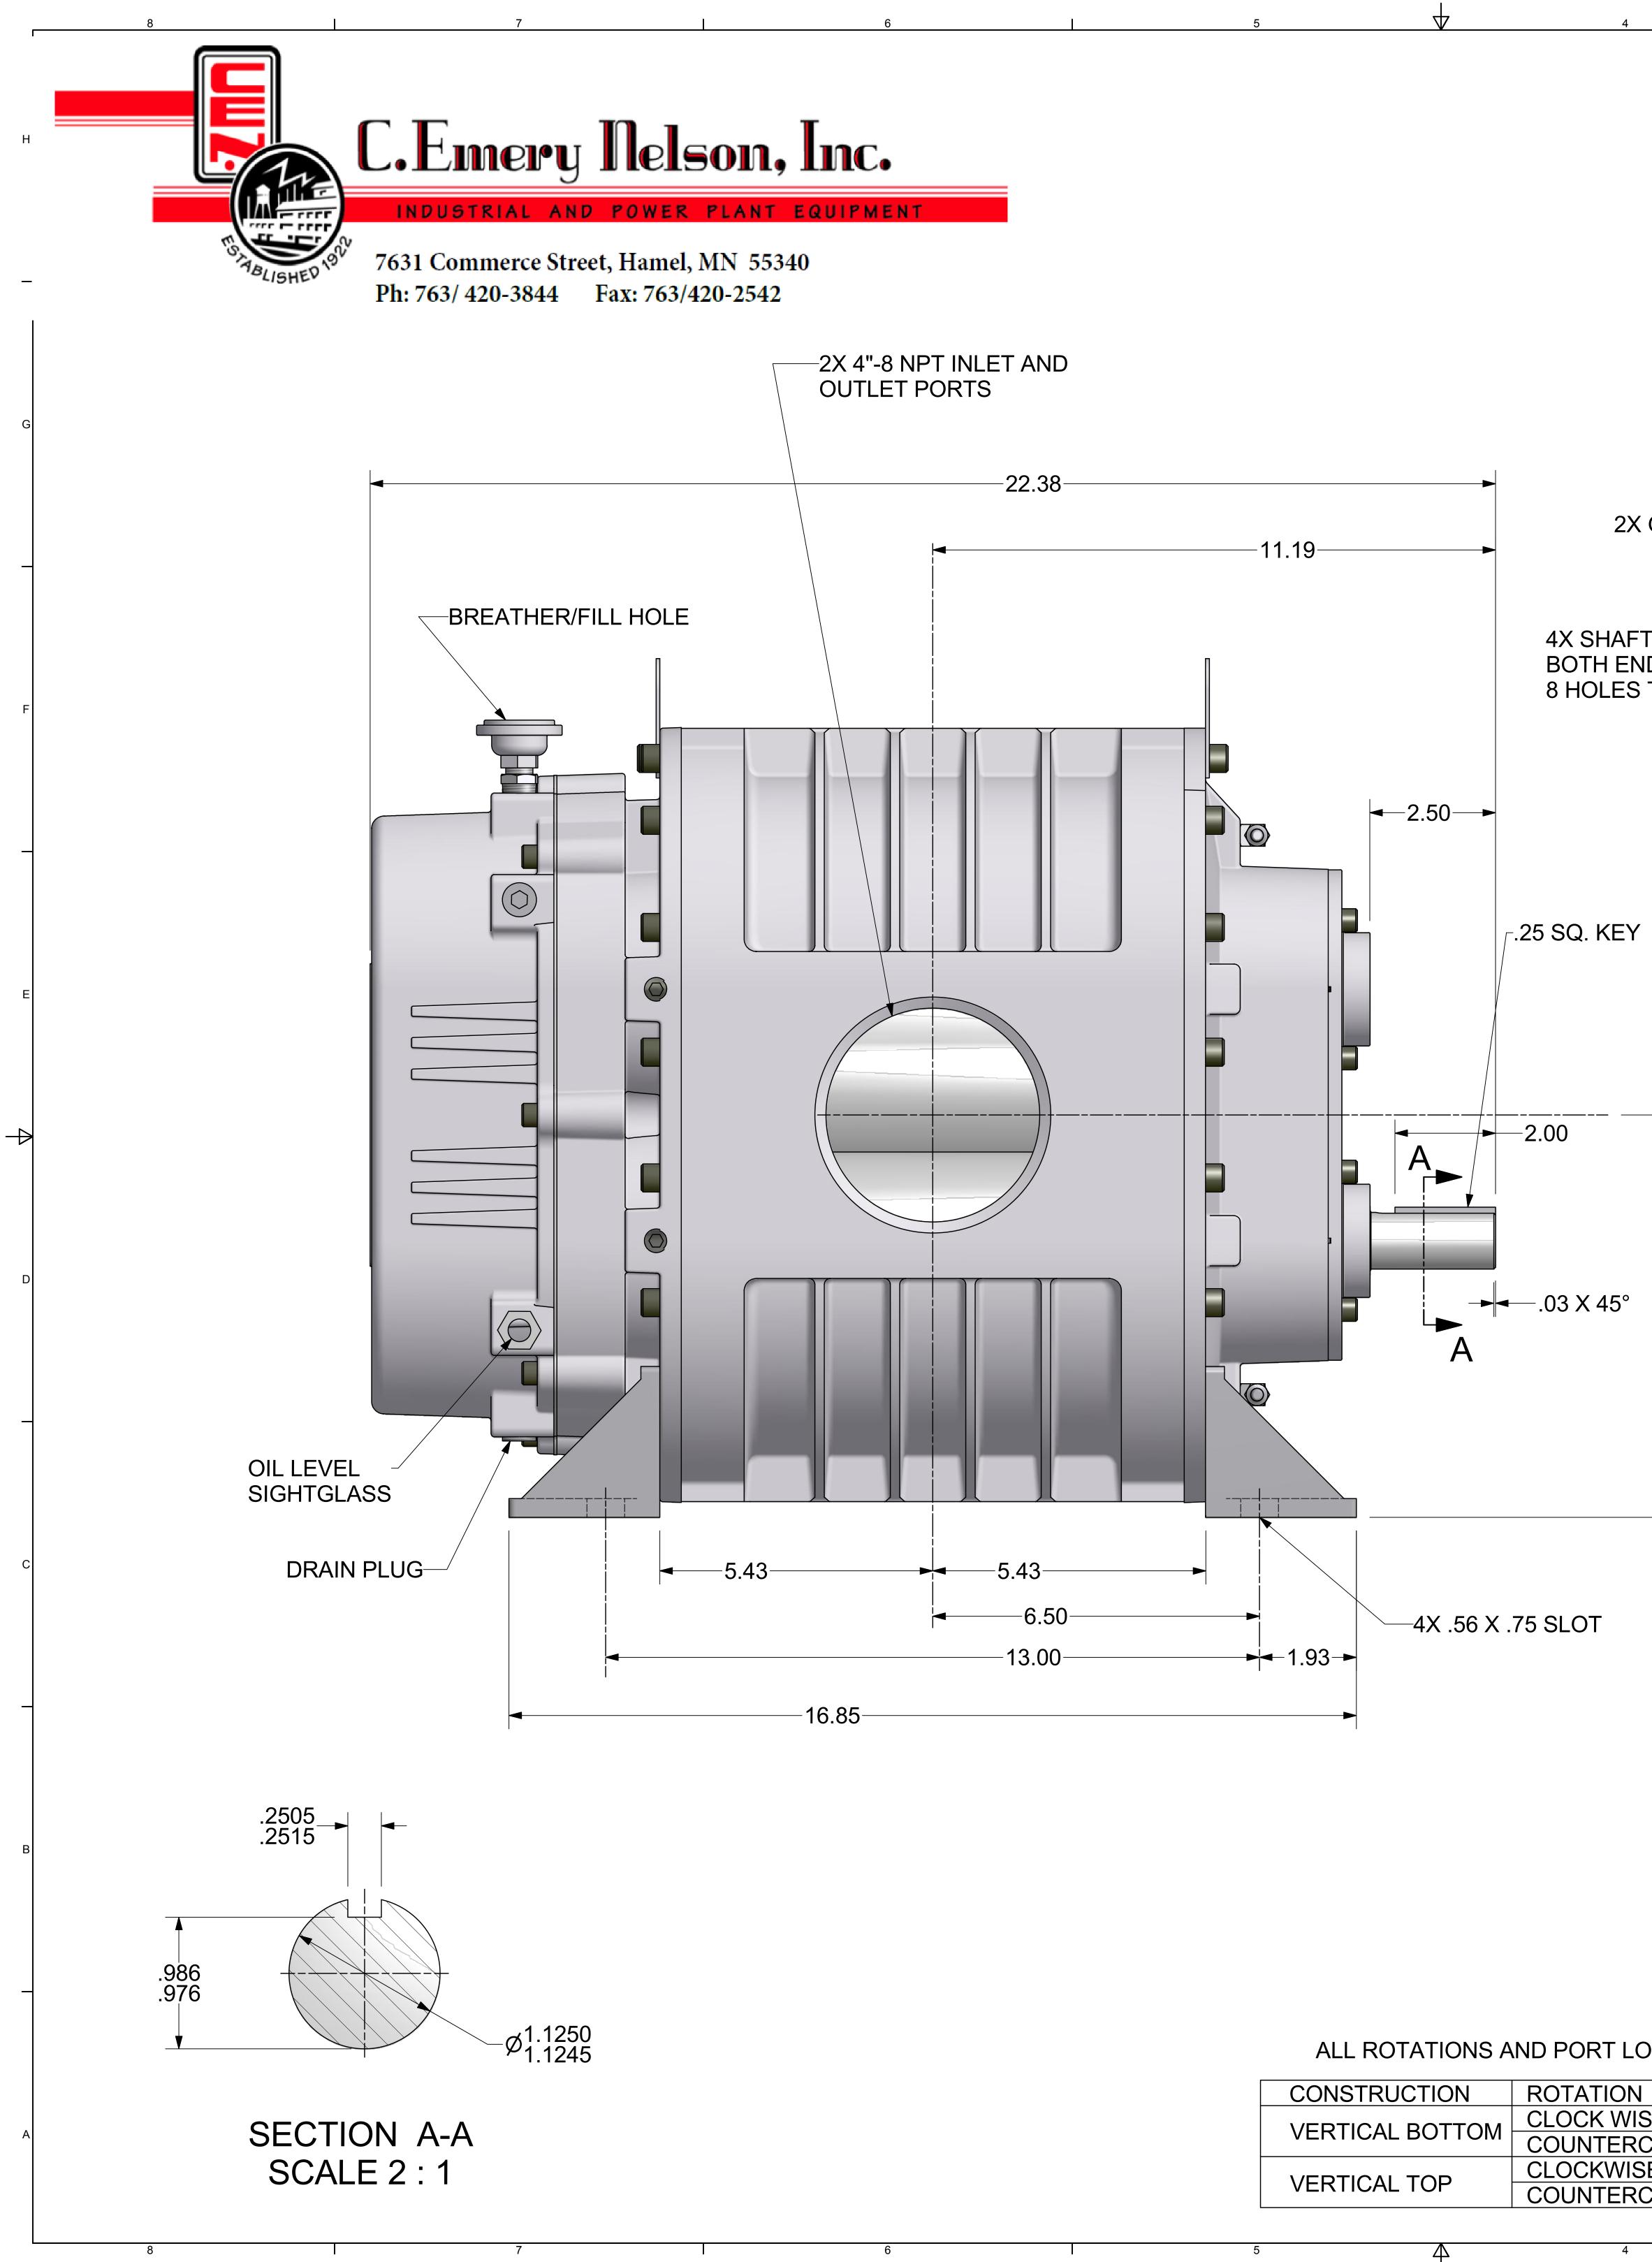

| CONSTRUCTION    | ROTATION |
|-----------------|----------|
| VERTICAL BOTTOM |          |
|                 | COUNTER  |
| VERTICAL TOP    | CLOCKWIS |
|                 | COUNTER  |
|                 |          |

|                         | 3                                     | <b>I</b>                                         | 2<br>R                                                                             | EVISION HISTORY                                                                                                                             |                                                                                   | 1                                                      |                                     |
|-------------------------|---------------------------------------|--------------------------------------------------|------------------------------------------------------------------------------------|---------------------------------------------------------------------------------------------------------------------------------------------|-----------------------------------------------------------------------------------|--------------------------------------------------------|-------------------------------------|
|                         |                                       | ZONE REV   00 01                                 | DES<br>RELEASED PER EC                                                             | CRIPTION                                                                                                                                    | DATE                                                                              | DWN                                                    | СНК                                 |
|                         |                                       |                                                  |                                                                                    |                                                                                                                                             |                                                                                   |                                                        | ŀ                                   |
|                         |                                       |                                                  |                                                                                    |                                                                                                                                             |                                                                                   |                                                        |                                     |
|                         |                                       |                                                  |                                                                                    |                                                                                                                                             |                                                                                   |                                                        |                                     |
|                         |                                       |                                                  |                                                                                    |                                                                                                                                             |                                                                                   |                                                        | -                                   |
|                         |                                       |                                                  |                                                                                    |                                                                                                                                             |                                                                                   |                                                        |                                     |
|                         |                                       |                                                  |                                                                                    |                                                                                                                                             |                                                                                   |                                                        |                                     |
|                         |                                       |                                                  |                                                                                    |                                                                                                                                             | 1                                                                                 |                                                        | C                                   |
|                         |                                       | •                                                | 10.38                                                                              |                                                                                                                                             |                                                                                   |                                                        |                                     |
| GREASE FITTING          |                                       |                                                  | FING LUG                                                                           |                                                                                                                                             |                                                                                   |                                                        |                                     |
|                         |                                       |                                                  |                                                                                    | 5.19                                                                                                                                        |                                                                                   |                                                        | -                                   |
| SEAL VENT               |                                       |                                                  |                                                                                    |                                                                                                                                             |                                                                                   |                                                        |                                     |
| OTAL                    |                                       |                                                  |                                                                                    |                                                                                                                                             |                                                                                   |                                                        |                                     |
|                         |                                       |                                                  |                                                                                    |                                                                                                                                             |                                                                                   |                                                        | F                                   |
|                         |                                       |                                                  |                                                                                    |                                                                                                                                             |                                                                                   |                                                        |                                     |
|                         |                                       |                                                  |                                                                                    |                                                                                                                                             |                                                                                   |                                                        |                                     |
|                         |                                       |                                                  |                                                                                    |                                                                                                                                             |                                                                                   |                                                        |                                     |
|                         |                                       |                                                  |                                                                                    |                                                                                                                                             | $\backslash$                                                                      |                                                        |                                     |
|                         |                                       |                                                  |                                                                                    |                                                                                                                                             |                                                                                   |                                                        |                                     |
|                         |                                       |                                                  |                                                                                    |                                                                                                                                             |                                                                                   |                                                        |                                     |
|                         |                                       |                                                  |                                                                                    |                                                                                                                                             |                                                                                   |                                                        |                                     |
| 15.85                   |                                       |                                                  |                                                                                    |                                                                                                                                             |                                                                                   |                                                        | ÷                                   |
|                         |                                       |                                                  |                                                                                    |                                                                                                                                             |                                                                                   |                                                        |                                     |
|                         |                                       | ·                                                |                                                                                    |                                                                                                                                             |                                                                                   |                                                        |                                     |
|                         | 10.50                                 |                                                  |                                                                                    |                                                                                                                                             |                                                                                   |                                                        | C                                   |
| 8.00                    |                                       |                                                  |                                                                                    |                                                                                                                                             | /                                                                                 |                                                        |                                     |
|                         | 5.50                                  |                                                  |                                                                                    |                                                                                                                                             |                                                                                   |                                                        |                                     |
|                         |                                       |                                                  |                                                                                    |                                                                                                                                             | <u> </u>                                                                          |                                                        | -                                   |
|                         |                                       |                                                  |                                                                                    |                                                                                                                                             | .00                                                                               |                                                        |                                     |
| ¥                       | ····· *                               |                                                  |                                                                                    |                                                                                                                                             |                                                                                   |                                                        |                                     |
|                         |                                       |                                                  |                                                                                    | —3.50—►                                                                                                                                     |                                                                                   |                                                        | C                                   |
|                         | TIONAL SHAFT                          |                                                  | 7.00                                                                               |                                                                                                                                             | -1.00                                                                             |                                                        |                                     |
| LO                      | CATION                                |                                                  | 9.00                                                                               |                                                                                                                                             |                                                                                   |                                                        |                                     |
|                         |                                       |                                                  |                                                                                    |                                                                                                                                             |                                                                                   |                                                        |                                     |
|                         |                                       |                                                  |                                                                                    |                                                                                                                                             |                                                                                   |                                                        |                                     |
|                         |                                       |                                                  |                                                                                    |                                                                                                                                             |                                                                                   |                                                        |                                     |
|                         |                                       |                                                  |                                                                                    |                                                                                                                                             |                                                                                   |                                                        |                                     |
|                         |                                       |                                                  |                                                                                    |                                                                                                                                             |                                                                                   |                                                        |                                     |
|                         |                                       |                                                  |                                                                                    |                                                                                                                                             |                                                                                   |                                                        | -                                   |
|                         |                                       |                                                  | ERS AND FILLETS TO CONFORM TO                                                      | CONFIDENTIAL - THE INFORMATION CO<br>GARDNER DENVER, INC. IT IS NOT FOR                                                                     | PUBLIC DISCLOSURE.                                                                | POSSESSION OF T                                        | ΉE                                  |
| CATIONS WHEN FA         | DISCHARGE PORT                        | ROUGHEST ADJA<br>SURFACE ROUGH<br>FULL THREAD DE | CENT AREA.<br>INESS MAXIMUM PER ASME B46.1.<br>PTHS ARE MINIMUM.                   | INFORMATION DOES NOT CONVEY ANY<br>UNAUTHORIZED REPRODUCTION OR US<br>DOCUMENT IS TO BE RETURNED TO GA<br>PURPOSE FOR WHICH IT IS LOANED OF | RIGHT TO LOAN, SELL<br>SE OF THE INFORMATI<br>RDNER DENVER, INC.<br>UPON REQUEST. | OR DISCLOSE THE<br>ON IS PROHIBITED<br>UPON THE COMPLE | INFORMATION.<br>THIS<br>TION OF THE |
| E (CW)<br>OCKWISE (CCW) | LEFT SIDE<br>RIGHT SIDE               | DIMENSIONS<br>TOL. ON DEC                        | ERWISE SPECIFIED<br>ARE IN INCHES<br>IMALS: $X = \pm .05$<br>IMALS: $XX = \pm .02$ | Garaner                                                                                                                                     | TOLERANCING PER A<br>GING SYSTEM 21 U.C<br>REATMENT                               | ASME Y14.5M-1994<br>D.S., ANSI B1.20.1 &<br>ENG. REF:  | & B1.20.3                           |
| CCKWISE (CCW)           | RIGHT SIDE<br>RIGHT SIDE<br>LEFT SIDE |                                                  | IMALS: .XX = ± .02<br>IMALS: .XXX = ± AS SPECIFIED<br>LES: ± 0'-30'                | Gardner Denver Inc.                                                                                                                         | UTLINE-BA                                                                         |                                                        |                                     |
|                         |                                       | THIRD AN                                         |                                                                                    |                                                                                                                                             | IGR. APPROVAL DWG.NO.                                                             | -                                                      | REV                                 |

| DCATIONS WHEN FA |                | FINISH OF CHAMFERS AND FILLETS TO CONFORM TO<br>ROUGHEST ADJACENT AREA.<br>SURFACE ROUGHNESS MAXIMUM PER ASME B46.1.<br>FULL THREAD DEPTHS ARE MINIMUM. | CONFIDENTI<br>GARDNER DI<br>INFORMATIO<br>UNAUTHORIZ<br>DOCUMENTI<br>PURPOSE FO |
|------------------|----------------|---------------------------------------------------------------------------------------------------------------------------------------------------------|---------------------------------------------------------------------------------|
|                  | DISCHARGE PORT | UNLESS OTHERWISE SPECIFIED                                                                                                                              | PURPUSE FC                                                                      |
| SE (CW)          | LEFT SIDE      | DIMENSIONS ARE IN INCHES                                                                                                                                | THR                                                                             |
| CLOCKWISE (CCW)  | RIGHT SIDE     | $10L. ON DECIVIALSXX = \pm .02$                                                                                                                         | Gard                                                                            |
| SE (CW)          | RIGHT SIDE     | TOL. ON DECIMALS: .XXX = ± AS SPECIFIED<br>TOL. ON ANGLES: ± 0°-30'                                                                                     | Gardner [                                                                       |
| CLOCKWISE (CCW)  | LEFT SIDE      |                                                                                                                                                         | Quincy, IL                                                                      |
|                  |                |                                                                                                                                                         | DWN BY RF                                                                       |