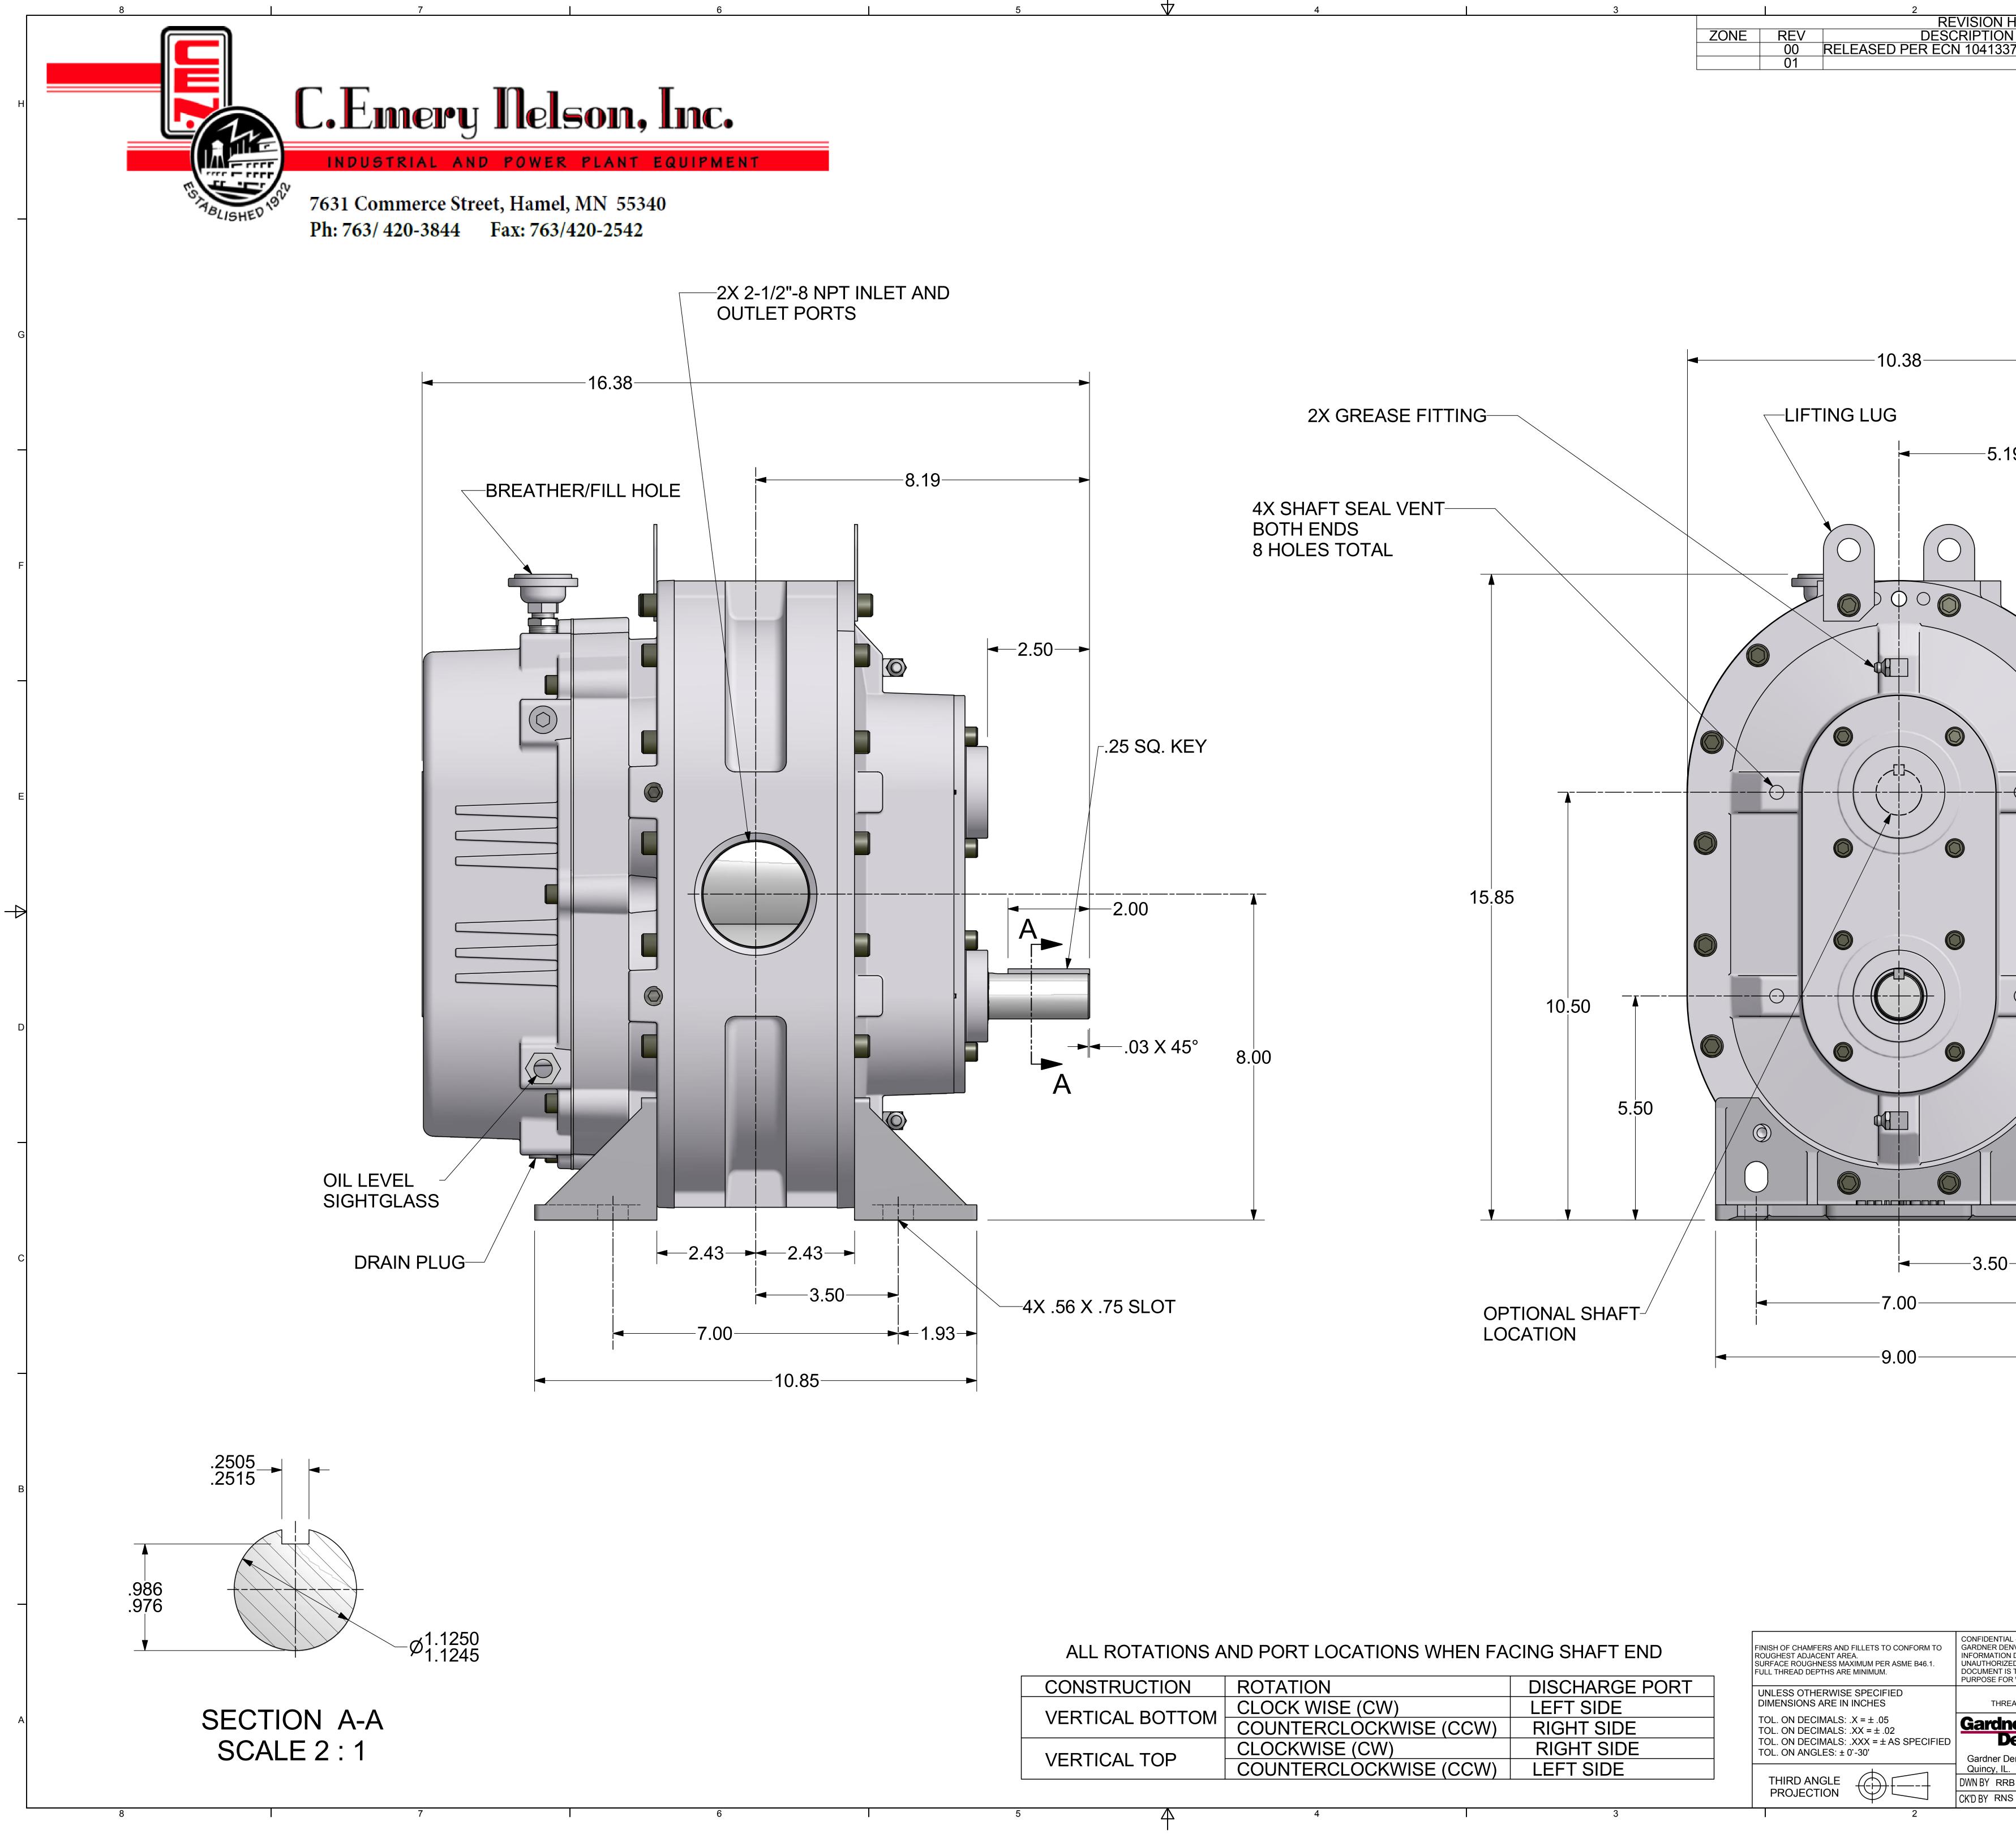

| CONSTRUCTION    | ROTATION  |
|-----------------|-----------|
| VERTICAL BOTTOM | CLOCK WIS |
|                 | COUNTER   |
| VERTICAL TOP    | CLOCKWIS  |
|                 | COUNTER   |
|                 |           |

|                | 3  |      | 1                        | 2                                            |
|----------------|----|------|--------------------------|----------------------------------------------|
|                |    | ZONE | REV<br>00 RELEASED<br>01 | REVISION H<br>DESCRIPTION<br>PER ECN 1041337 |
|                |    |      |                          |                                              |
|                |    |      |                          |                                              |
|                |    |      |                          |                                              |
|                |    |      |                          |                                              |
|                |    | ◄    | 10                       | ).38                                         |
| K GREASE FITTI | NG |      |                          | 6                                            |
|                |    |      |                          | <b></b> 5.19                                 |
| FT SEAL VENT   |    |      |                          |                                              |
|                |    |      |                          |                                              |