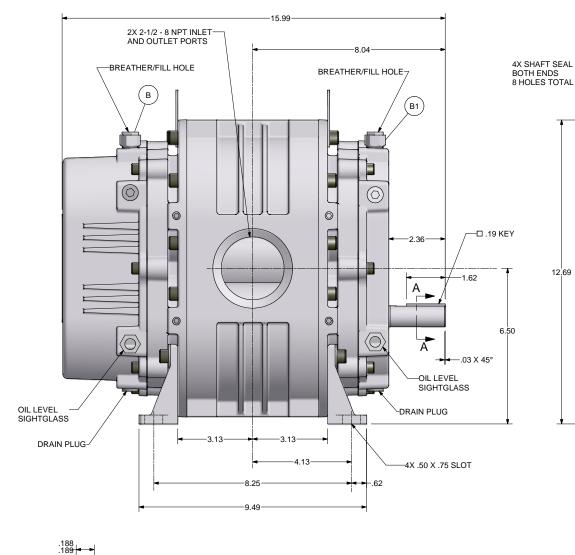

RRB 10-20-09 RNS 4X SHAFT SEAL VENT-BOTH ENDS -LIFTING LUG 12,69 8.50 -3.00--8.25-OPTIONAL SHAFT-LOCATION C.Emery Nelson, Inc. 7631 Commerce Street, Hamel, MN 55340 Ph: 763/420-3844 Fax: 763/420-2542 UNLESS OTHERWISE SPECIFIED DIMENSIONS ARE IN INCHES TOL ON DECIMALS: X = ±.05
TOL ON DECIMALS: XX = ±.05
TOL ON DECIMALS: XXX = ±.02
TOL ON DECIMALS: XXX = ±AS SPECIFIED
TOL ON ANGLES: ±0'-30'
2 OUTLINE-BARE UNIT