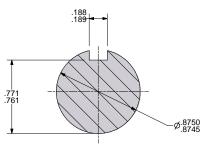

RRB 10-20-09 RNS 4X SHAFT SEAL VENT-BOTH ENDS -LIFTING LUG 12,69 8.50 -3.00--8.25-OPTIONAL SHAFT-LOCATION C.Emery Nelson, Inc. 7631 Commerce Street, Hamel, MN 55340 Ph: 763/420-3844 Fax: 763/420-2542 UNLESS OTHERWISE SPECIFIED DIMENSIONS ARE IN INCHES TOL ON DECIMALS: X = ±.05
TOL ON DECIMALS: XX = ±.05
TOL ON DECIMALS: XXX = ±.02
TOL ON DECIMALS: XXX = ±AS SPECIFIED
TOL ON ANGLES: ±0'-30'
2 OUTLINE-BARE UNIT





SECTION A-A SCALE 4:1

## ALL ROTATIONS AND PORT LOCATIONS WHEN FACING SHAFT END

|  | CONSTRUCTION    | ROTATION                | DISCHARGE PORT |
|--|-----------------|-------------------------|----------------|
|  | VERTICAL BOTTOM | CLOCK WISE (CW)         | LEFT SIDE      |
|  |                 | COUNTERCLOCKWISE (CCW)  | RIGHT SIDE     |
|  | VERTICAL TOP    | CLOCKWISE (CW)          | RIGHT SIDE,    |
|  |                 | COUNTERCI OCKWISE (CCW) | LEFT SIDE      |