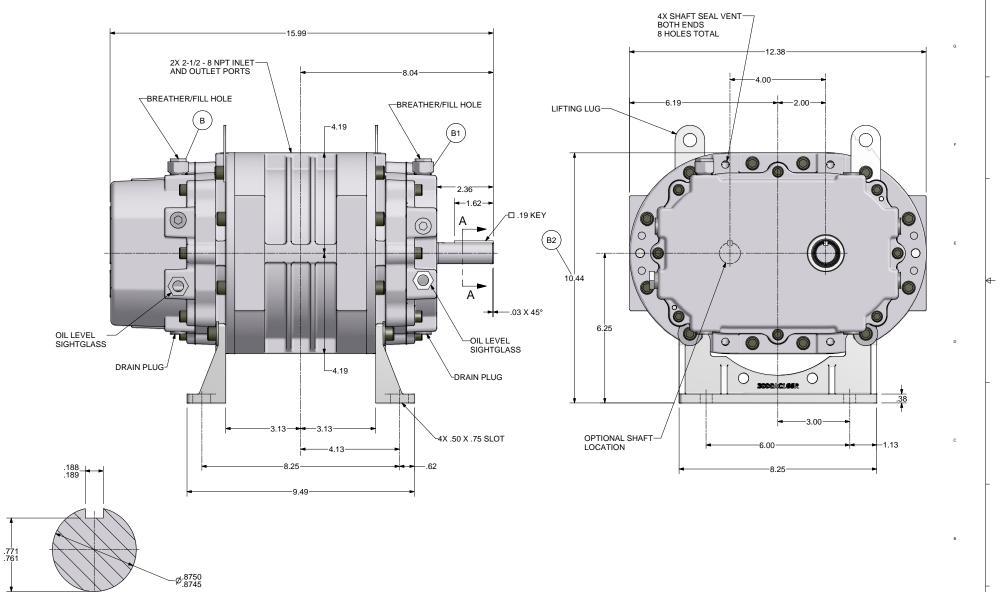

## ALL ROTATIONS AND PORT LOCATIONS WHEN FACING SHAFT END

| CONSTRUCTION     | ROTATION               | DISCHARGE PORT |
|------------------|------------------------|----------------|
| HORIZONTAL RIGHT | CLOCK WISE (CW)        | BOTTOM SIDE    |
|                  | COUNTERCLOCKWISE (CCW) | TOP SIDE       |
| HORIZONTAL LEFT  | CLOCKWISE (CW)         | TOP SIDE 3     |
|                  | COUNTERCLOCKWISE (CCW) | BOTTOM SIDE    |

| COMPOSITIVE. THE REFORMATION CONTAINED IN THE DOCUMENT IS THE PROPERTY OF<br>CARRINGE ROBERT INC. IT IS NOT FOR RINGLE DELC CODIER. PROSESSION OF THE<br>INFORMATION DOES NOT CONVEY ANY RIGHT TO LOAN, SELL OR DISCLOSE THE INFORMATION,<br>INMALTHORIZED SEPROLUCTION OF USE OF THE INFORMATION IS PROMPTIED. THIS<br>DOCUMENT IS TO BE RETURNED TO CARRINGE DEWOR, INC. UPON THE COMPLETION OF THE<br>PURPOSE FOR WHICH IT IS LOANED ON UPON NEQUEST. |                                                                                                                                                                                                                                                                                                                                                                                                                                                                                                                                                                                                                                                                                                                                                                                                                                                                                                                                                                                                                                                                                                                                                                                                                                                                                                                                                                                                                                                                                                                                                                                                                                                                                                                                                                                                                                                                                                                                                                                                                                                                                                                                |  |
|----------------------------------------------------------------------------------------------------------------------------------------------------------------------------------------------------------------------------------------------------------------------------------------------------------------------------------------------------------------------------------------------------------------------------------------------------------|--------------------------------------------------------------------------------------------------------------------------------------------------------------------------------------------------------------------------------------------------------------------------------------------------------------------------------------------------------------------------------------------------------------------------------------------------------------------------------------------------------------------------------------------------------------------------------------------------------------------------------------------------------------------------------------------------------------------------------------------------------------------------------------------------------------------------------------------------------------------------------------------------------------------------------------------------------------------------------------------------------------------------------------------------------------------------------------------------------------------------------------------------------------------------------------------------------------------------------------------------------------------------------------------------------------------------------------------------------------------------------------------------------------------------------------------------------------------------------------------------------------------------------------------------------------------------------------------------------------------------------------------------------------------------------------------------------------------------------------------------------------------------------------------------------------------------------------------------------------------------------------------------------------------------------------------------------------------------------------------------------------------------------------------------------------------------------------------------------------------------------|--|
| DIMENSIONING AND TOLERANCING PER ASME Y14.5M-1994 THREADS PER ASME B1.1 GAGING SYSTEM 21 U.O.S., ANSI B1.20.1 & B1.20.3                                                                                                                                                                                                                                                                                                                                  |                                                                                                                                                                                                                                                                                                                                                                                                                                                                                                                                                                                                                                                                                                                                                                                                                                                                                                                                                                                                                                                                                                                                                                                                                                                                                                                                                                                                                                                                                                                                                                                                                                                                                                                                                                                                                                                                                                                                                                                                                                                                                                                                |  |
| Gardner                                                                                                                                                                                                                                                                                                                                                                                                                                                  | HEAT TREATMENT ENG. REF:A                                                                                                                                                                                                                                                                                                                                                                                                                                                                                                                                                                                                                                                                                                                                                                                                                                                                                                                                                                                                                                                                                                                                                                                                                                                                                                                                                                                                                                                                                                                                                                                                                                                                                                                                                                                                                                                                                                                                                                                                                                                                                                      |  |
| Gardner Denver Inc. OUTLINE-BARE UNIT                                                                                                                                                                                                                                                                                                                                                                                                                    |                                                                                                                                                                                                                                                                                                                                                                                                                                                                                                                                                                                                                                                                                                                                                                                                                                                                                                                                                                                                                                                                                                                                                                                                                                                                                                                                                                                                                                                                                                                                                                                                                                                                                                                                                                                                                                                                                                                                                                                                                                                                                                                                |  |
| DWN BY RRB 8/29/2008<br>CKD BY RNS 8/29/2008                                                                                                                                                                                                                                                                                                                                                                                                             | ### LEPEND DSL  #### LEPEND DSL  #### SEARCH DWARD.  #### STATE DATE:  ### STATE DATE:  #### STATE DATE:  ### STATE DATE:  #### STATE DATE |  |
|                                                                                                                                                                                                                                                                                                                                                                                                                                                          | GARDNER DENVER, INC. IT IS IN INFORMATION DOES NOT CON UNAUTHORIZED REPRODUCT PURPOSE FOR WINCHIN THE RESIDENT THREADS PER ASM GARDNER AND CONTROL OF THE RESIDENCE OF THE RESIDENCE OF THE RESIDENCE OF THE RESIDENCE OF T                                                                                                                                                                                                                                                                                                                                                                                                                                                                                                                                                                                                                                                                                                                                                                                                                                                                                                                                                                                                                                                                                                                                                                                                                                                                                                                                                                                                                                                                                                                                                                                                                                                                                                                                                                                                                                                                                                    |  |