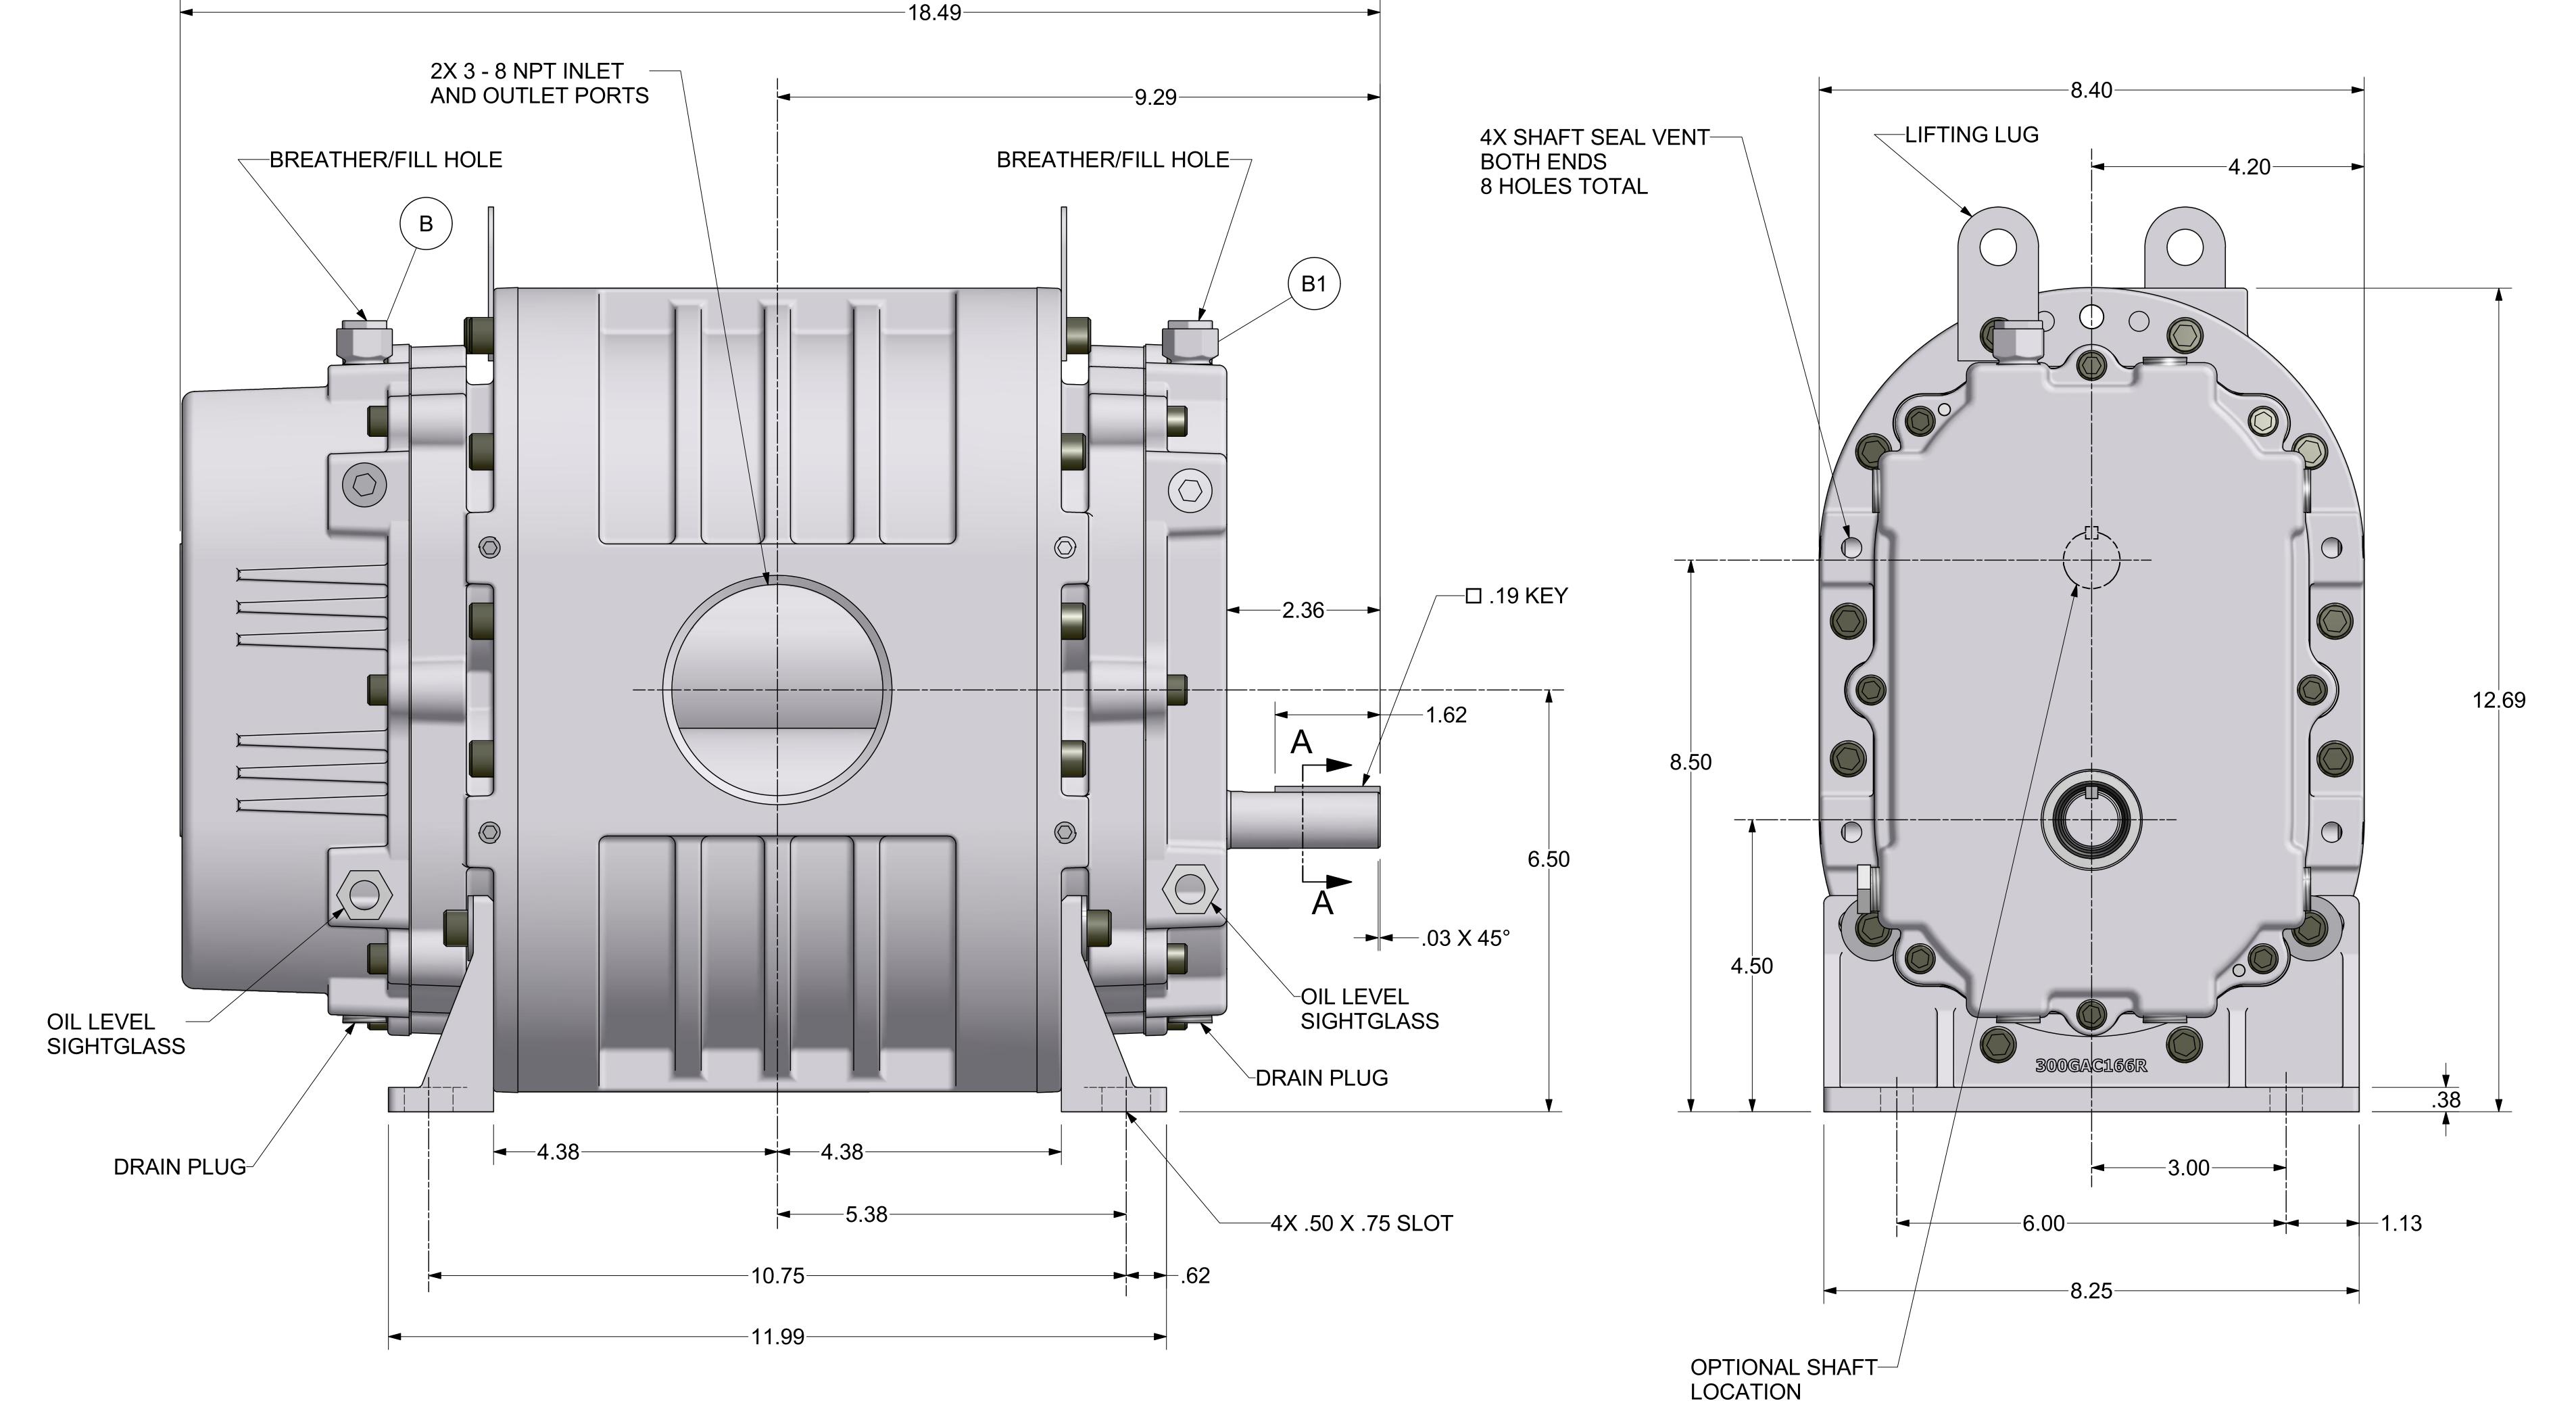

## ALL ROTATIONS AND PORT LOCATIONS WHEN FACING SHAFT END

| CONSTRUCTION    | ROTATION               | DISCHARGE PORT |  |  |
|-----------------|------------------------|----------------|--|--|
| VERTICAL BOTTOM | CLOCK WISE (CW)        | LEFT SIDE      |  |  |
|                 | COUNTERCLOCKWISE (CCW) | RIGHT SIDE     |  |  |
| VERTICAL TOP    | CLOCKWISE (CW)         | RIGHT SIDE     |  |  |
|                 | COUNTERCLOCKWISE (CCW) | LEFT SIDE      |  |  |