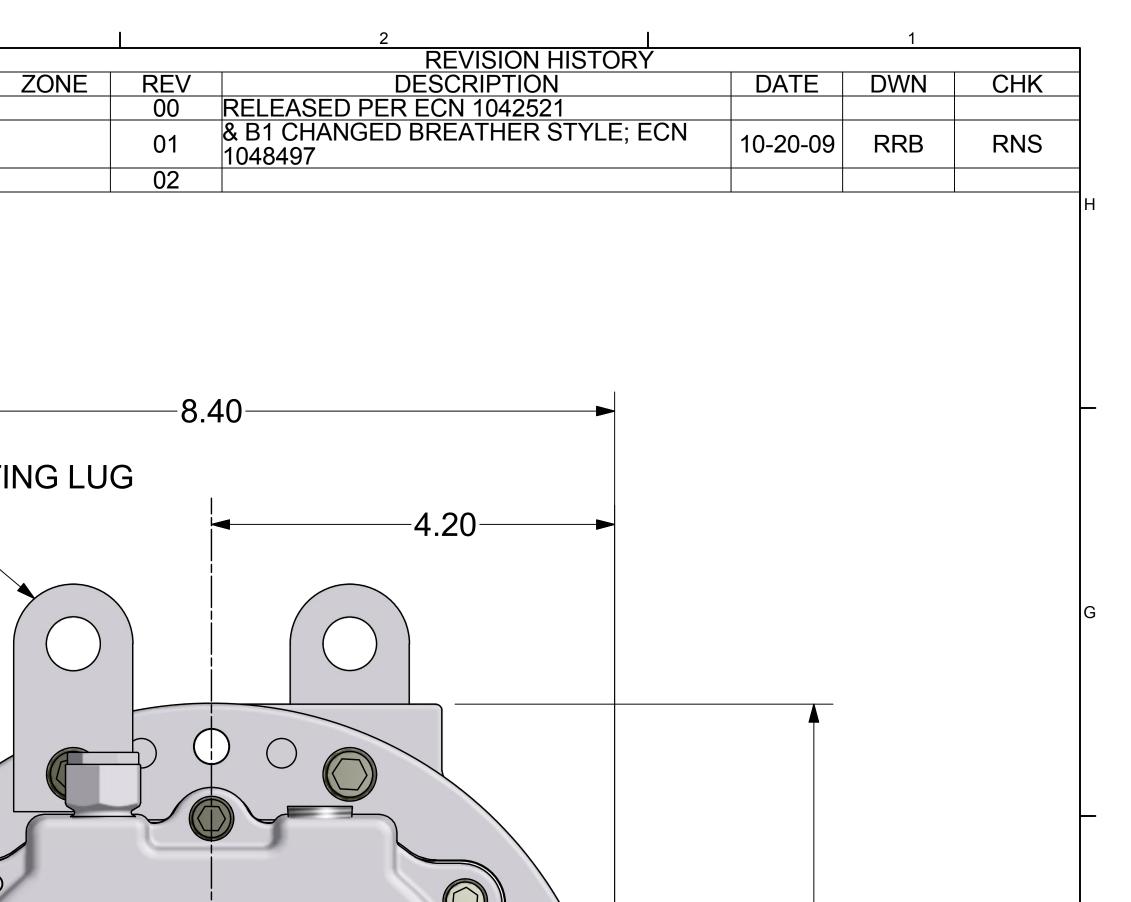

## ALL ROTATIONS AND PORT LOCATIONS WHEN FACING SHAFT END

| CONSTRUCTION    | ROTATION               | DISCHARGE PORT |  |  |
|-----------------|------------------------|----------------|--|--|
| VERTICAL BOTTOM | CLOCK WISE (CW)        | LEFT SIDE      |  |  |
|                 | COUNTERCLOCKWISE (CCW) | RIGHT SIDE     |  |  |
| VERTICAL TOP    | CLOCKWISE (CW)         | RIGHT SIDE     |  |  |
|                 | COUNTERCLOCKWISE (CCW) | LEFT SIDE      |  |  |