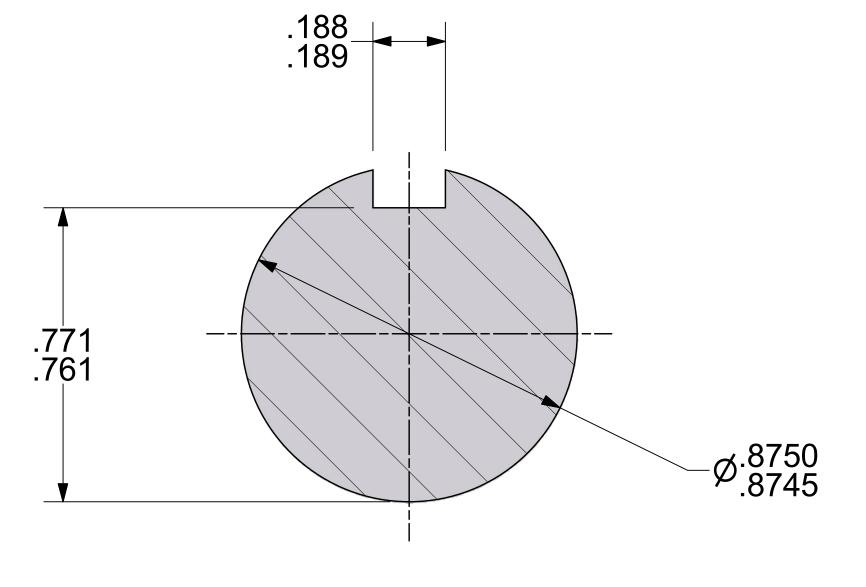

| CONF                                                                                                |                                                                                                                                                                                                                                                                                                                                                                                                                                             | _        | ATION                             | CONTAINED IN T | LUO DOOLINAENIT |              |     |
|-----------------------------------------------------------------------------------------------------|---------------------------------------------------------------------------------------------------------------------------------------------------------------------------------------------------------------------------------------------------------------------------------------------------------------------------------------------------------------------------------------------------------------------------------------------|----------|-----------------------------------|----------------|-----------------|--------------|-----|
| JGHEST ADJACENT AREA.  RFACE ROUGHNESS MAXIMUM PER ASME B46.1.  L THREAD DEPTHS ARE MINIMUM.  INFOR | CONFIDENTIAL - THE INFORMATION CONTAINED IN THIS DOCUMENT IS THE PROPERTY OF GARDNER DENVER, INC. IT IS NOT FOR PUBLIC DISCLOSURE. POSSESSION OF THE INFORMATION DOES NOT CONVEY ANY RIGHT TO LOAN, SELL OR DISCLOSE THE INFORMATION. UNAUTHORIZED REPRODUCTION OR USE OF THE INFORMATION IS PROHIBITED. THIS DOCUMENT IS TO BE RETURNED TO GARDNER DENVER, INC. UPON THE COMPLETION OF THE PURPOSE FOR WHICH IT IS LOANED OR UPON REQUEST. |          |                                   |                |                 |              |     |
| NLESS OTHERWISE SPECIFIED MENSIONS ARE IN INCHES                                                    | DIMENSIONING AND TOLERANCING PER ASME Y14.5M-1994<br>THREADS PER ASME B1.1 GAGING SYSTEM 21 U.O.S., ANSI B1.20.1 & B1.20.3                                                                                                                                                                                                                                                                                                                  |          |                                   |                |                 |              |     |
| DL. ON DECIMALSAA - ± .02                                                                           | rdne                                                                                                                                                                                                                                                                                                                                                                                                                                        |          | HEA                               | T TREATMEN     | T E             | ENG. REF:    |     |
|                                                                                                     | <b>Denver</b> Gardner Denver Inc.                                                                                                                                                                                                                                                                                                                                                                                                           |          | OUTLINE-BARE UNIT 4LVS LEGEND DSL |                |                 |              |     |
|                                                                                                     | ncy, IL.                                                                                                                                                                                                                                                                                                                                                                                                                                    | 0/0/0000 | SIZE                              | ENGR. APPROVAL | DWG.NO.         |              | REV |
| PROJECTION DWN E                                                                                    | DWN BY RRB                                                                                                                                                                                                                                                                                                                                                                                                                                  | 9/9/2008 | E                                 | WSC            | 321             | GAC800       | 02  |
| CK'D B                                                                                              | RNS                                                                                                                                                                                                                                                                                                                                                                                                                                         | 9/9/2008 | SCALE                             | FULL           |                 | SHEET 1 OF 1 |     |