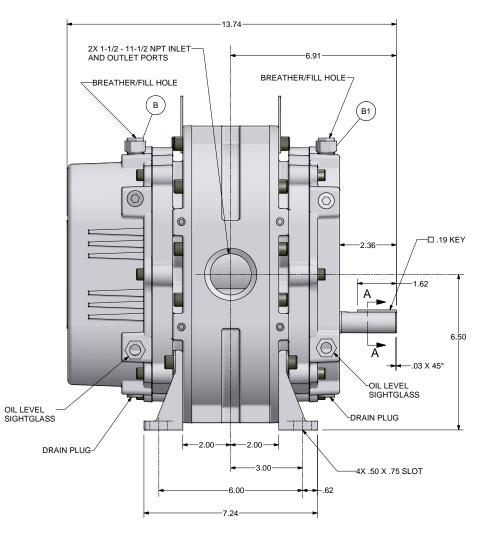

SECTION A-A SCALE 4 : 1 ALL ROTATIONS AND PORT LOCATIONS WHEN FACING SHAFT END

|  | CONSTRUCTION | ROTATION               | DISCHARGE PORT |
|--|--------------|------------------------|----------------|
|  |              | CLOCK WISE (CW)        | LEFT SIDE      |
|  |              | COUNTERCLOCKWISE (CCW) | RIGHT SIDE     |
|  | VERTICAL TOP | CLOCKWISE (CW)         | RIGHT SIDE,    |
|  |              | COUNTERCLOCKWISE (CCW) | LEFT SIDE      |