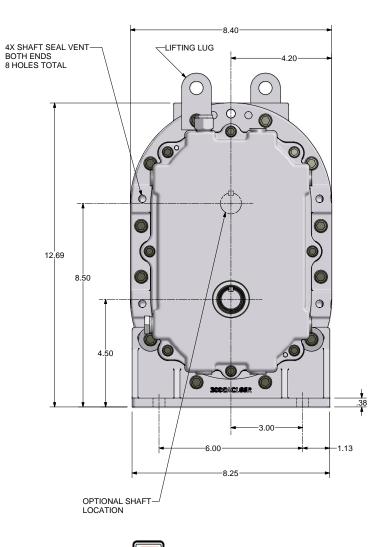

SECTION A-A SCALE 4 : 1 ALL ROTATIONS AND PORT LOCATIONS WHEN FACING SHAFT END

|  | CONSTRUCTION | ROTATION               | DISCHARGE PORT |
|--|--------------|------------------------|----------------|
|  |              | CLOCK WISE (CW)        | LEFT SIDE      |
|  |              | COUNTERCLOCKWISE (CCW) | RIGHT SIDE     |
|  | VERTICAL TOP | CLOCKWISE (CW)         | RIGHT SIDE,    |
|  |              | COUNTERCLOCKWISE (CCW) | LEFT SIDE      |