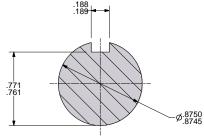

SECTION A-A SCALE 4 : 1 ALL ROTATIONS AND PORT LOCATIONS WHEN FACING SHAFT END

|  | CONSTRUCTION | ROTATION               | DISCHARGE PORT |
|--|--------------|------------------------|----------------|
|  |              | CLOCK WISE (CW)        | LEFT SIDE      |
|  |              | COUNTERCLOCKWISE (CCW) | RIGHT SIDE     |
|  | VERTICAL TOP | CLOCKWISE (CW)         | RIGHT SIDE,    |
|  |              | COUNTERCLOCKWISE (CCW) | LEFT SIDE      |