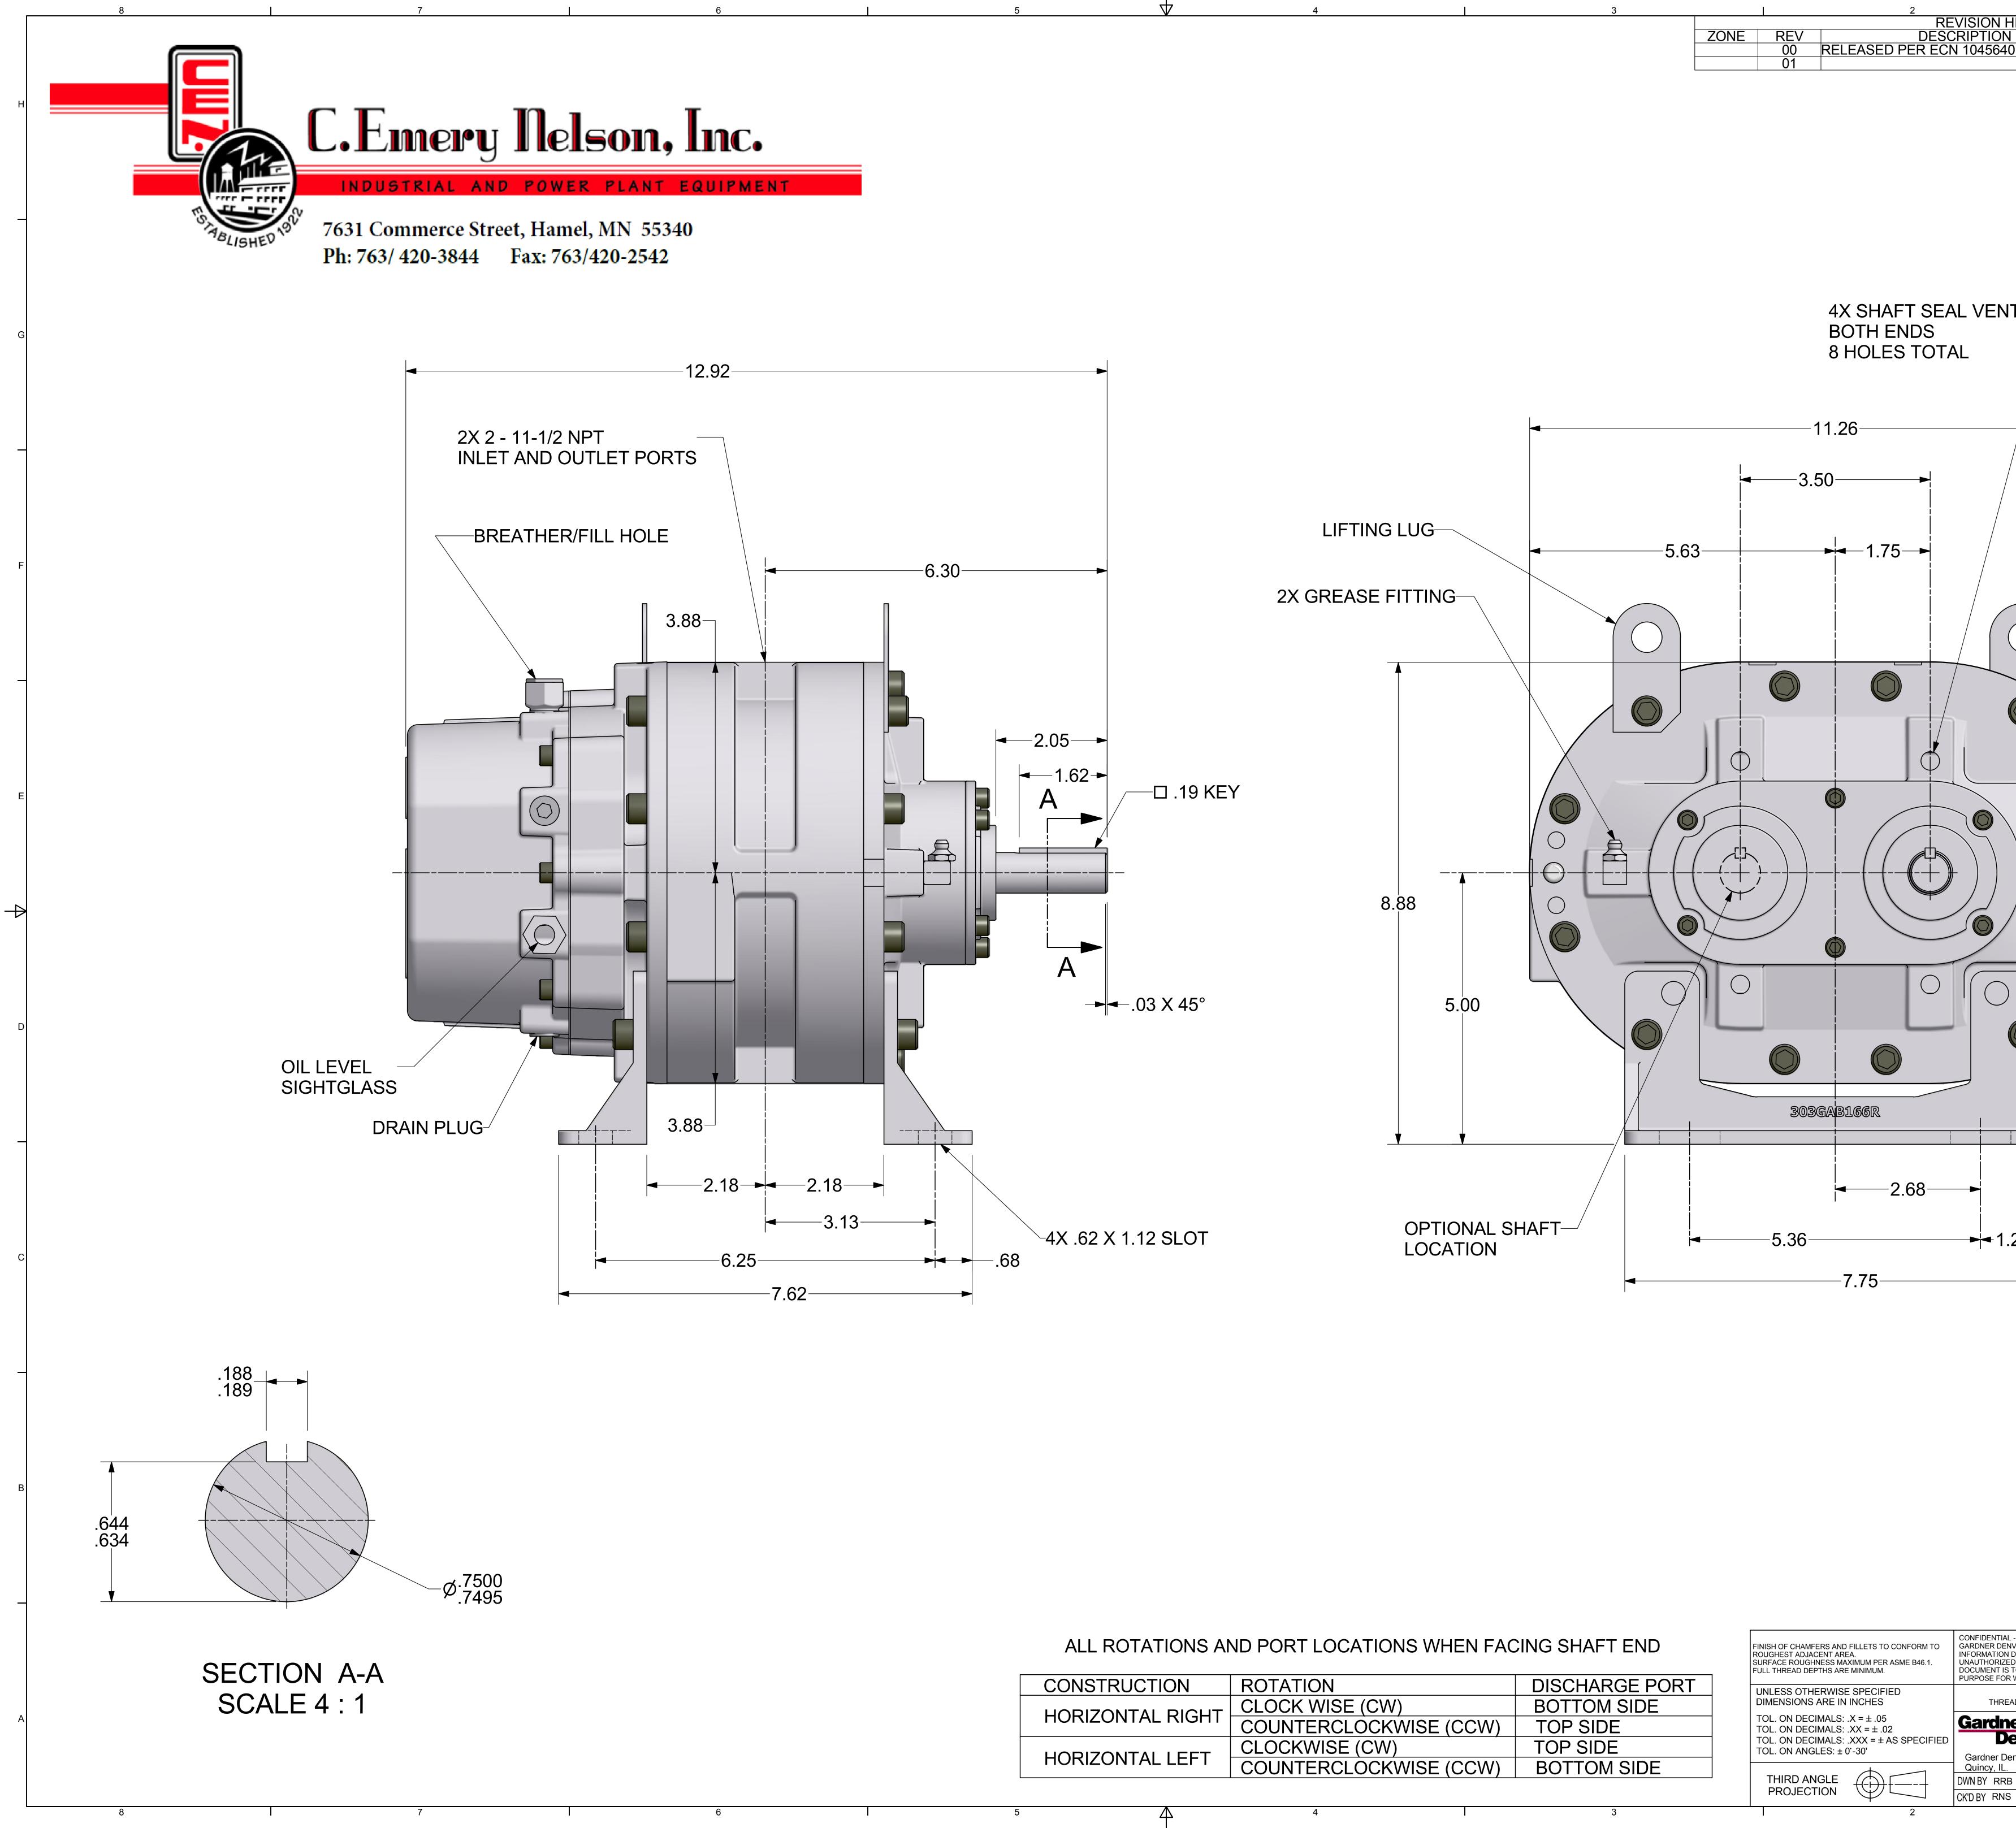

| CONSTRUCTION     | ROTATION |
|------------------|----------|
| HORIZONTAL RIGHT | CLOCK WI |
|                  | COUNTER  |
| HORIZONTAL LEFT  | CLOCKWIS |
|                  | COUNTER  |
|                  |          |

| OCATIONS WHEN FACING SHAFT END |                | FINISH OF CHAMFERS AND FILLETS TO CONFORM TO<br>ROUGHEST ADJACENT AREA.<br>SURFACE ROUGHNESS MAXIMUM PER ASME B46.1.<br>FULL THREAD DEPTHS ARE MINIMUM. | CONFIDENTI<br>GARDNER DI<br>INFORMATIC<br>UNAUTHORIZ<br>DOCUMENT<br>PURPOSE FO |  |
|--------------------------------|----------------|---------------------------------------------------------------------------------------------------------------------------------------------------------|--------------------------------------------------------------------------------|--|
| N                              | DISCHARGE PORT | UNLESS OTHERWISE SPECIFIED                                                                                                                              | PURPUSE PU                                                                     |  |
| ISE (CW)                       | BOTTOM SIDE    | DIMENSIONS ARE IN INCHES                                                                                                                                | THR                                                                            |  |
| CLOCKWISE (CCW)                | TOP SIDE       | TOL. ON DECIMALS: $X = \pm .05$<br>TOL. ON DECIMALS: $XX = \pm .02$                                                                                     | Gard                                                                           |  |
| SE (CW)                        | TOP SIDE       | TOL. ON DECIMALS: .XXX = ± AS SPECIFIED<br>TOL. ON ANGLES: ± 0°-30'                                                                                     |                                                                                |  |
| CLOCKWISE (CCW)                | BOTTOM SIDE    |                                                                                                                                                         | Gardner I<br>Quincy, II                                                        |  |
|                                |                | THIRD ANGLE                                                                                                                                             | DWN BY RF                                                                      |  |